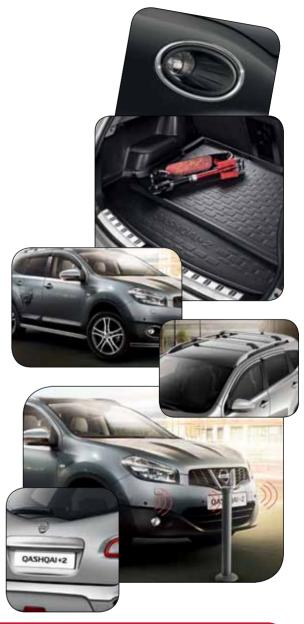

## QASHQAI+2 ACCESSORIES

#### SPECIAL OFFERS

Protection Pack - £119.99

Mudguards – front and rear Trunkliner (soft type)

Style Pack 1 (with Side Bars) - £714.99

Side Bars

Chrome Mirror Caps

Chrome Rear Door Grip Cover

Style Pack 2 (with Chrome Door Sill Strips) - £299.99

Chrome Door Sill Strips Chrome Fog Lamp Rings

Chrome Rear Door Grip Cover

**Urban Pack –** £459.99\*

Front Styling Plate Rear Styling Plate Roof Spoiler

For full QASHQAI Accessory range details please refer to the QASHQAI Accessory brochure or speak to a member of staff. Prices quoted include fitting and VAT at 20%. Prices and offers applicable from 4th January 2011 to 31st March 2011.