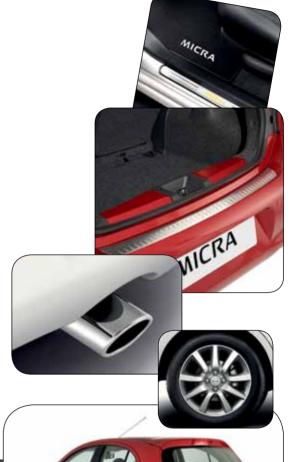

#### **SELECTED ACCESSORIES**

| OLLEGIED ACCESSORIES                       | Titted Tille |
|--------------------------------------------|--------------|
| Mats - Luxury Velour, front and rear       | £41          |
| Soft Trunkliner                            | £48          |
| Coloured Body Side Mouldings (Visia Grade) | £99          |
| Rear Park Sensors                          | £365         |
| Chrome Fog Lamp Rings                      | £106         |
| Chrome Mirror Caps                         | £138         |
| Chrome Strip for Tailgate                  | £143         |
| Chrome Exhaust Finisher                    | £77          |
| Chrome Door Sill Strips                    | £214         |
| Illuminated Entry Guards                   | £225         |
| Tailgate Entry Guard                       | £74          |
| Mudguards, front and rear                  | £99          |
| 16" Accessory Alloy Wheels x 4*            | £766         |
| TomTom Start Portable Sat Nav              | £100         |
| Clarion MAP680 Portable Sat Nav            | £150         |
| Clarion MAP790 Portable Sat Nav            | £235         |
|                                            |              |