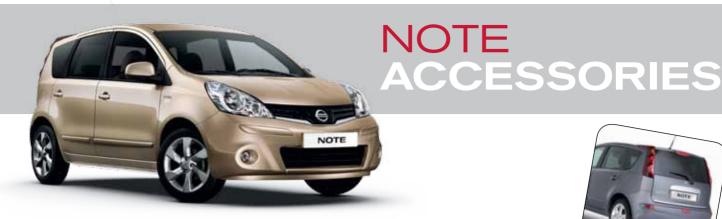

#### **SELECTED ACCESSORIES**

| OLLEGIED ACCESSORIES                       | Titted Tille |
|--------------------------------------------|--------------|
| Mats - Luxury Velour, front and rear       | £41          |
| Soft Trunkliner                            | £48          |
| Coloured Body Side Mouldings (Visia Grade) | £99          |
| Rear Park Sensors                          | £365         |
| Chrome Fog Lamp Rings                      | £106         |
| Chrome Mirror Caps                         | £138         |
| Chrome Strip for Tailgate                  | £143         |
| Chrome Exhaust Finisher                    | £77          |
| Chrome Door Sill Strips                    | £214         |
| Illuminated Entry Guards                   | £225         |
| Tailgate Entry Guard                       | £74          |
| Mudguards, front and rear                  | £99          |
| 16" Accessory Alloy Wheels x 4*            | £766         |
| TomTom Start Portable Sat Nav              | £100         |
| Clarion MAP680 Portable Sat Nav            | £150         |
| Clarion MAP790 Portable Sat Nav            | £235         |
|                                            |              |

#### **SELECTED ACCESSORIES Fitted Price** Mats - Standard Textile, front and rear £19 Mats - Velour Textile, front and rear £38 £55 Trunkliner (soft type) Tailor Made Sunblinds - side and rear windows £92 iPod Connector Kit (Visia grade) £171 £107 Mudguards - front and rear Aluminium Entry Guards - front and rear £140 Front Spoiler Finisher £182 Chrome Fog Lamp Rings £123 Chrome Mirror Caps £200 Chrome Trunk Finisher Strip £127 Chrome Trunk Handle £107 Roof Spoiler (requires painting) £177 Rear Park Sensors £365 Front Park Sensors £365 Tailgate Entry Guard £114 Towbar (Fixed) with Single 7 PIN Electrics £323 Steel Loadcarriers £138 **Aluminium Loadcarriers** £148 TomTom Start Portable Sat Nav £100 Clarion MAP680 Portable Sat Nav £150

#### SPECIAL OFFERS

Delivery Pack - £39.99

Clarion MAP790 Portable Sat Nav

Velour Mats Spare Bulb and Fuse Kit

Nissan Care Pack

Protection Pack - £209.99

£235

Mudguards – front and rear Tailgate Entry Guard Trunkliner (soft type) **Chrome Pack - £349.99** 

Chrome Fog Lamp Rings Chrome Mirror Caps Chrome Trunk Finisher Strip

For full NOTE Accessory range details please refer to the NOTE Accessory brochure or speak to a member of staff. Prices quoted include fitting and VAT at 20%. Prices and offers applicable from 4th January 2011 to 31st March 2011. Nissan care packs include: Nissan branded toggle bag, large car wash sponge, Wash 'N' Wax sachet, screen bug-shifter sponge, chamois demister pad, screen wash sachet, pocket torch (inc batteries).