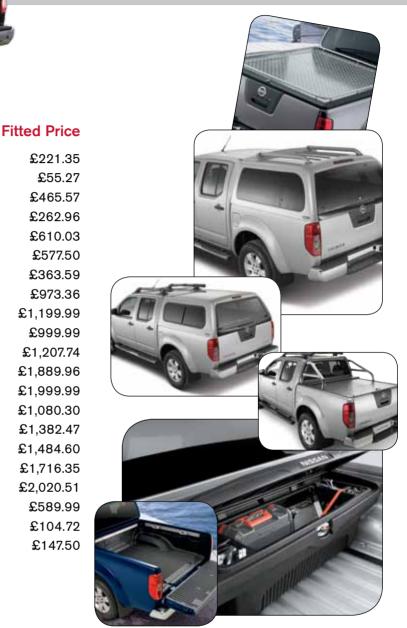

### NAVARA LOADBED ACCESSORIES

## SELECTED ACCESSORIES

**(** 

#### Bed Liner and Installation Kit (DC) £221.35 Tailgate Liner £55.27 Bed Rug £465.57 C-Channel Bed Divider £262.96 C-Channel Tool Box £610.03 Loadbed Tool Box, plastic £577.50 Soft Tonneau Cover £363.59 Aluminium Tonneau Cover (DC) £973.36 Armadillo Roll Top Tonneau Cover (DC) £1,199.99 Armadillo Roll Top Tonneau Cover (KC) £999.99 Snugtop Snuglid £1,207.74 Hardtop, S-LINE (DC) £1,889.96 Hardtop, X-LINE (DC) £1,999.99 Snugtop Cab Hi Liner £1,080.30 Snugtop Cab Hi Solid Sides £1,382.47 Snugtop Cab Hi Windows £1,484.60 **Snugtop Supersport** £1,716.35 Snugtop XTR £2,020.51 Sports Bar £589.99 Lashing Rails (500mm) £104.72 Lashing Rails (1060mm) £147.50

#### SPECIAL OFFERS

### Hardtop trade In Offer - £1,945.83 (£2,335 inc VAT)

£400 Customer Saving (inc VAT): Free bedliner and tailgate liner plus free fitting when you purchase a X-Line hardtop or Snugtop XTR, and trade in an old D40 Hardtop

## Armadillo Style Pack - £1,699.99

Sports Bar, Cannister Lid for Sports Bar, Lashing Rails (500mm)

### X-Line Hardtop Pack - £2,199.99

X-Line Hardtop, Bedliner (DC)
Tailate Liner, Installation Kit,
Rear Park Sensors OR Flanged
Towbar & 7-Pin TEK

For full NAVARA Accessory range details please refer to the NAVARA Accessory brochure or speak to a member of staff. Prices quoted include fitting and exclude VAT. Prices and offers applicable from 4th January 2011 to 31st March 2011.