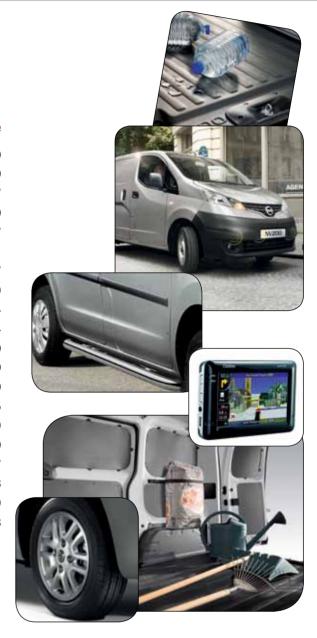

# NV200 ACCESSORIES

| SELECTED ACCESSORIES                     | Fitted Price |
|------------------------------------------|--------------|
| Mats - Rubber, front                     | £26.40       |
| Mats - Standard Textile, front           | £15.00       |
| Mats - Velour Textile, front and 2nd row | £33.47       |
| Waterproof Seat Covers (front row)       | £90.00       |
| Cargo Plastic Protection (french doors)  | £107.77      |
| Cargo Plastic Protection (rear panels)   | £106.81      |
| Cargo Protection for Wheel Arches        | £124.37      |
| Plastic Floor Protection                 | £232.59      |
| Front Park Sensors                       | £304.34      |
| Rear Park Sensors                        | £327.64      |
| Mudguards – front and rear               | £109.20      |
| 14" Alloy Wheels (x4)                    | £535.00      |
| 14" Wheel Covers (x4)                    | £80.00       |
| Side Bars                                | £410.25      |
| Loadcarriers (2 Bars)                    | £128.79      |
| Roof Rack                                | £546.00      |
| Flanged Towbar With 7-PIN Electrics      | £386.97      |
| TomTom ONE V4 Portable Sat Nav           | £83.33       |
| Clarion MAP680 Portable Sat Nav          | £124.99      |
| Clarion MAP790 Portable Sat Nav          | £195.83      |

#### SPECIAL OFFERS

Delivery Pack (Van) - £33.33

Rubber Mats – front Spare Bulb and Fuse Kit Nissan Care Pack Delivery Pack (Combi) - £41.66

Rubber Mats – front and 2nd row Spare Bulb and Fuse Kit Nissan Care Pack

For full NV200 Accessory range details please refer to the NV200 Accessory brochure or speak to a member of staff. Prices quoted include fitting and **exclude VAT**. Prices and offers applicable from 4th January 2011 to 31st March 2011. Nissan care packs include: Nissan branded toggle bag, large car wash sponge, Wash 'N' Wax sachet, screen bug-shifter sponge, chamois demister pad, screen wash sachet, pocket torch (inc batteries).