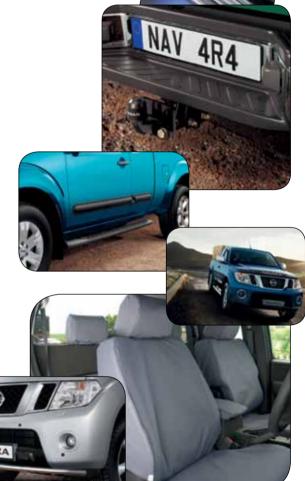

## NAVARA ACCESSORIES

#### **SELECTED ACCESSORIES**

Clarion MAP790 Portable Sat Nav

#### **Fitted Price**

| iteu Frice |
|------------|
| £38.30     |
| £42.55     |
| £313.02    |
| £191.46    |
| £114.50    |
| £79.75     |
| £124.63    |
| £203.55    |
| £266.91    |
| £296.25    |
| £130.75    |
| £541.33    |
| £803.50    |
| £342.30    |
| £83.33     |
| £124.99    |
| £195.83    |
|            |

#### SPECIAL OFFER

Delivery Pack - £41.66 Rubber Mats - front and rear, Spare Bulb and Fuse Kit, Nissan Care Pack

For full NAVARA Accessory range details please refer to the NAVARA Accessory brochure or speak to a member of staff. Prices quoted include fitting and **exclude VAT**. Prices and offers applicable from 4th January 2011 to 31st March 2011. Nissan care packs include: Nissan branded toggle bag, large car wash sponge, Wash 'N' Wax sachet, screen bugshifter sponge, chamois demister pad, screen wash sachet, pocket torch (inc batteries).