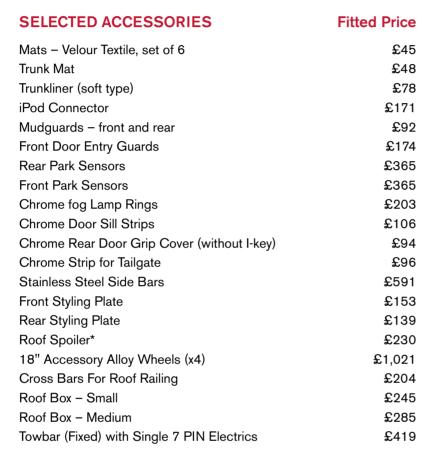

## QASHQAI+2 ACCESSORIES

#### SPECIAL OFFERS

Protection Pack - £119.99

Mudguards – front and rear Trunkliner (soft type)

Style Pack 1 (with Side Bars) - £714.99

Side Bars

Chrome Mirror Caps

Chrome Rear Door Grip Cover

Style Pack 2 (with Chrome Door Sill Strips) - £299.99

Chrome Door Sill Strips Chrome Fog Lamp Rings

Chrome Rear Door Grip Cover

**Urban Pack –** £459.99\*

Front Styling Plate Rear Styling Plate Roof Spoiler

For full QASHQAI Accessory range details please refer to the QASHQAI Accessory brochure or speak to a member of staff. Prices quoted include fitting and VAT at 20%. Prices and offers applicable from 4th January 2011 to 31st March 2011.

<sup>\*</sup>Price quoted does not include the cost of painting roof spoiler.