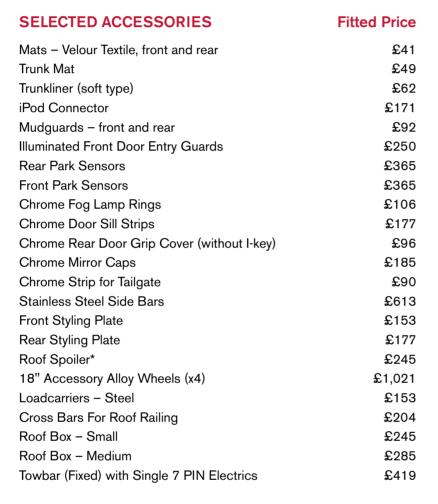

#### SPECIAL OFFERS

Protection Pack - £119.99

Mudguards – front and rear Trunkliner (soft type) Style Pack 1 (with Side Bars) - £714.99

Side Bars

Chrome Mirror Caps

Chrome Rear Door Grip Cover

Style Pack 2 (with Chrome Door Sill Strips) - £299.99

Chrome Door Sill Strips Chrome Fog Lamp Rings

Chrome Rear Door Grip Cover

**Urban Pack –** £459.99\*

Front Styling Plate Rear Styling Plate Roof Spoiler

For full QASHQAI Accessory range details please refer to the QASHQAI Accessory brochure or speak to a member of staff. Prices quoted include fitting and VAT at 20%. Prices and offers applicable from 4th January 2011 to 31st March 2011.

<sup>\*</sup>Price quoted does not include the cost of painting roof spoiler.