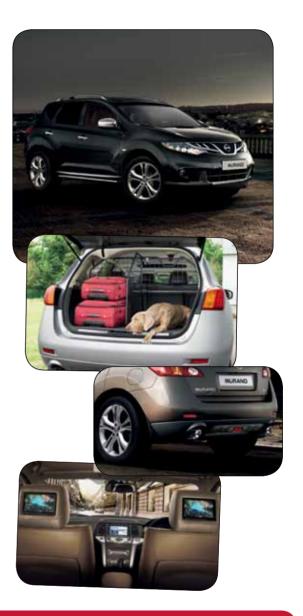

# MURANO ACCESSORIES

#### **SELECTED ACCESSORIES Fitted Price** Luxury Mats Velour (Black) £56 £56 Luxury Mats Velour (Beige) Textile Trunk Mat £56 Trunkliner, Hard Type £135 Trunkliner, Soft Type £93 Partition Rack/Dog Guard £231 Trunk Divider £143 Illuminated Entry Guards £337 Illuminated Side Bars £762 Tailgate Entry Guard £164 Mudguards (Set of 4) £106 Towbar (Removable) & 7 PIN Towbar Electrics £784 Rear Seat Entertainment -DVD Player and 2 headrest screens £1,328 Nissan Tracking System Standard\* £715 £274 Chrome Mirror Caps Front Styling Plate £229 Rear Styling Plate £355