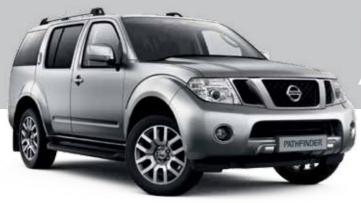

#### Mats - Rubber, 3 row 5 piece set £61 Mats - Velour Textile, 3 row 5 piece set £61 £178 Trunkliner (hard type) Trunkliner (soft type) £94 Partition Rack (dog guard) £213 Front Park Sensors £365 Rear Park Sensors £365 Illuminated Entry Guards £355 Mudguards (front and rear) £185 Chrome Fog Lamp Rings £157 Chrome Mirror Caps £191 Side Bars with Steps £670 Side Bars, Illuminated £964 Rear Styling Corner Bar Set £346 Tailgate Entry Guard £146 Cross Bars for Roof Rails £226 Roof Box - Medium £285 Roof Box - Large £350 Towbar (Flanged) with Single 7 PIN Electrics £340 TomTom Start Portable Sat Nav £100 Clarion MAP680 Portable Sat Nav £150 Clarion MAP790 Portable Sat Nav £235