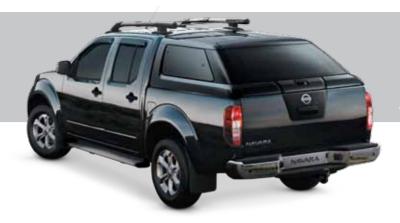

### NAVARA LOADBED ACCESSORIES

## SELECTED ACCESSORIES

**(** 

#### Bed Liner and Installation Kit (DC) £221.35 Tailgate Liner £55.27 Bed Rug £465.57 C-Channel Bed Divider £262.96 C-Channel Tool Box £610.03 Loadbed Tool Box, plastic £577.50 Soft Tonneau Cover £363.59 Aluminium Tonneau Cover (DC) £973.36 Armadillo Roll Top Tonneau Cover (DC) £1,199.99 Armadillo Roll Top Tonneau Cover (KC) £999.99 Snugtop Snuglid £1,207.74 Hardtop, S-LINE (DC) £1,889.96 Hardtop, X-LINE (DC) £1,999.99 Snugtop Cab Hi Liner £1,080.30 Snugtop Cab Hi Solid Sides £1,382.47 Snugtop Cab Hi Windows £1,484.60 **Snugtop Supersport** £1,716.35 Snugtop XTR £2,020.51 Sports Bar £589.99 Lashing Rails (500mm) £104.72 Lashing Rails (1060mm) £147.50